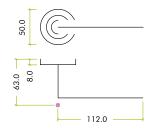

#### **SPECIFICATION**

- Zinc base materials
- 50mm x 8mm sprung screw on rose
- Bolt through fixings included
- 100mm steel spindle supplied
- Suitable for 35-54mm doors
- M6 grub screw for additional fixing strength