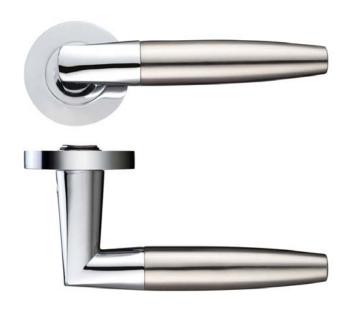

#### **SPECIFICATION**

- Zinc base materials
- 50mm x 8mm sprung screw on rose
- Bolt through fixings included
- 100mm steel spindle supplied
- Suitable for 35-54mm doors
- M6 grub screw for additional fixing strength

## **TECHNICAL**

| CODE       | DESCRIPTION           | ADDITIONAL INFO.   | FINISH                         |
|------------|-----------------------|--------------------|--------------------------------|
| ZPZ110CPSN | Atlanta lever on rose | Zinc base material | Polished Chrome / Satin Nickel |