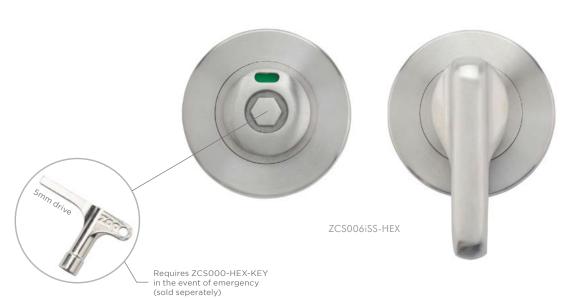

### **ZCS006iSS-HEX**

In an emergency, the key is also equipped

- with a 5mm drive to be able to operate a bathroom lock follower.

### SPECIFICATION

- Rose diameter: 52mm
- Rose projection: 8mm
- Spindle size: 5mm
- Disabled turn
- SS 304 Grade material
- Push on stainless steel outer rose
- · Also supplied with 20mm wood screws
- Fire tested suitable for 30 & 60 min timber doors
- Requires hex key ZCS000-HEX-KEY (sold seperately)