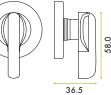

### SPECIFICATION

- Rose diameter: 52mm
- Rose projection: 8mm
- Spindle size: 5mm
- Disabled turn
- SS 304 Grade material
- Push on stainless steel outer rose
- · Also supplied with 20mm wood screws
- Fire tested suitable for 30 & 60 min timber doors
- Requires hex key ZCS000-HEX-KEY (sold seperately)

# $(\bigcirc)$ 52.0 8.0