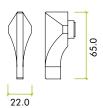

## **SPECIFICATION**

- Accessible RT turn to suit cylinder
- SS304 stainless steel
- · NO plastic packaging

## SUITABILITY

**TECHNICAL** 

| CODE      | DESCRIPTION                         | FINISH                   |
|-----------|-------------------------------------|--------------------------|
| ART-PCB   | Accessible RT turn to suit cylinder | Powder Coated Black      |
| ART-PSS   | Accessible RT turn to suit cylinder | Polished Stainless Steel |
| ART-PVDBZ | Accessible RT turn to suit cylinder | PVD Bronze               |
| ART-PVDSB | Accessible RT turn to suit cylinder | PVD Satin Brass          |
| ART-SSS   | Accessible RT turn to suit cylinder | Satin Stainless Steel    |
|           |                                     |                          |