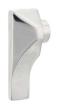

## SUITABILITY

**TECHNICAL** 

| CODE      | DESCRIPTION                         | FINISH                   |
|-----------|-------------------------------------|--------------------------|
| ART-PCB   | Accessible RT turn to suit cylinder | Powder Coated Black      |
| ART-PSS   | Accessible RT turn to suit cylinder | Polished Stainless Steel |
| ART-PVDBZ | Accessible RT turn to suit cylinder | PVD Bronze               |
| ART-PVDSB | Accessible RT turn to suit cylinder | PVD Satin Brass          |
| ART-SSS   | Accessible RT turn to suit cylinder | Satin Stainless Steel    |
|           |                                     |                          |