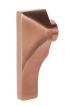

## SUITABILITY

**TECHNICAL** 

| CODE      | DESCRIPTION                         | FINISH                   |
|-----------|-------------------------------------|--------------------------|
| ART-PCB   | Accessible RT turn to suit cylinder | Powder Coated Black      |
| ART-PSS   | Accessible RT turn to suit cylinder | Polished Stainless Steel |
| ART-PVDBZ | Accessible RT turn to suit cylinder | PVD Bronze               |
| ART-PVDSB | Accessible RT turn to suit cylinder | PVD Satin Brass          |
| ART-SSS   | Accessible RT turn to suit cylinder | Satin Stainless Steel    |
|           |                                     |                          |