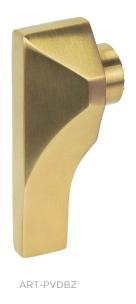

## SUITABILITY

**TECHNICAL** 

| CODE      | DESCRIPTION                         | FINISH                   |
|-----------|-------------------------------------|--------------------------|
| ART-PCB   | Accessible RT turn to suit cylinder | Powder Coated Black      |
| ART-PSS   | Accessible RT turn to suit cylinder | Polished Stainless Steel |
| ART-PVDBZ | Accessible RT turn to suit cylinder | PVD Bronze               |
| ART-PVDSB | Accessible RT turn to suit cylinder | PVD Satin Brass          |
| ART-SSS   | Accessible RT turn to suit cylinder | Satin Stainless Steel    |
|           |                                     |                          |