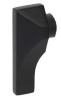

## SUITABILITY

**TECHNICAL** 

| CODE      | DESCRIPTION                         | FINISH                   |
|-----------|-------------------------------------|--------------------------|
| ART-PCB   | Accessible RT turn to suit cylinder | Powder Coated Black      |
| ART-PSS   | Accessible RT turn to suit cylinder | Polished Stainless Steel |
| ART-PVDBZ | Accessible RT turn to suit cylinder | PVD Bronze               |
| ART-PVDSB | Accessible RT turn to suit cylinder | PVD Satin Brass          |
| ART-SSS   | Accessible RT turn to suit cylinder | Satin Stainless Steel    |
|           |                                     |                          |