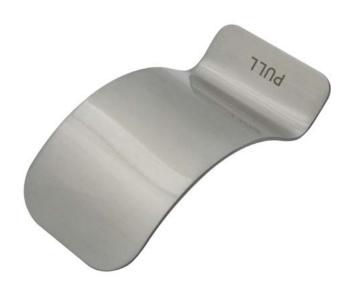

## **TECHNICAL** SPECIFICATION SHEET

**ZS-HFP001PBF** 

The hands free pulls should be installed with the opening part towards the leading edge of the door.

The product shape is designed in order that the arm naturally moves free from the pull as the door opens.

## **SPECIFICATION**

- Grade 304 stainless steel
- Pressed body
- Bolt-fix
- Operated by the forearm
- Reduces contact with hands
- Reduces the spread of germs, bacteria, viruses and infection
- Can be installed instead of or as well as traditional pull handle hardware
- 2x M4x60MM bolts
- Can be paired with face-fix version to make a back-to-back set where pulls are required on both sides of the door