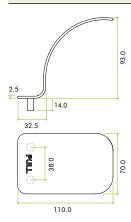

Installation is recommended at approx. 1.5m from floor level where the action is more natural at a higher point on the door than standard pull handle hardware.

| CODE             | FINISH          |
|------------------|-----------------|
| ZS-HFP001PBF-SSS | Satin Stainless |

## **SPECIFICATION**

- Grade 304 stainless steel
- Pressed body
- Bolt-fix
- Operated by the forearm
- Reduces contact with hands
- Reduces the spread of germs, bacteria, viruses and infection
- Can be installed instead of or as well as traditional pull handle hardware
- 2x M4x60MM bolts
- Can be paired with face-fix version to make a back-to-back set where pulls are required on both sides of the door