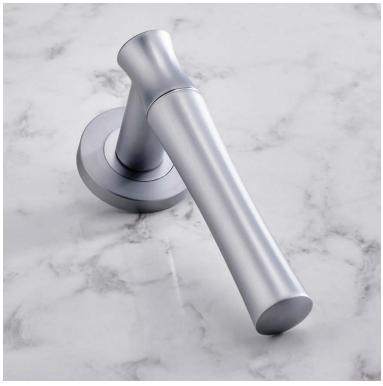

## RM160

SECONDA EDIZIONE

RM160SC

# SPECIFICATION

- Full zinc construction
- 50mm x 8mm round sprung rose
- 4 point fixing inner rose
- Screw on rose cover
- Supplied with wood screws and bolt through fixings
- Suitable for 35mm 54mm doors, without the need for break off screws
- Improved allen key for easier installation
- Grub screw on underside of lever
- No plastic packaging