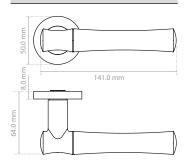

# SPECIFICATION

- Full zinc construction
- 50mm x 8mm round sprung rose
- 4 point fixing inner rose
- Screw on rose cover
- Supplied with wood screws and bolt through fixings
- Suitable for 35mm 54mm doors, without the need for break off screws
- Improved allen key for easier installation
- Grub screw on underside of lever
- No plastic packaging