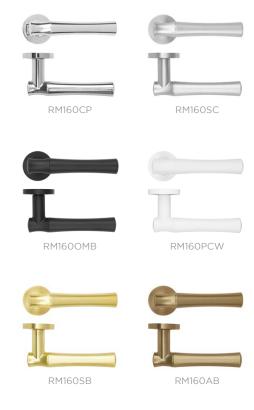

### TECHNICAL

| CODE     | DESCRIPTION        | FINISH              |
|----------|--------------------|---------------------|
| RM160CP  | Aldo lever on rose | Polished Chrome     |
| RM160SC  | Aldo lever on rose | Satin Chrome        |
| RM1600MB | Aldo lever on rose | Oscuro Matt Black   |
| RM160PCW | Aldo lever on rose | Powder Coated White |
| RM160SB  | Aldo lever on rose | Satin Brass         |
| RM160AB  | Aldo lever on rose | Antique Brass       |