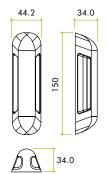

# **PRODUCT FEATURES**

- Length: 150mm
- Width: 44mm
- Projection: 34mm
- Centres: 100mm
- Material: Grade 304 Stainless Steel
- Security bolt fixings supplied
- BF = Bolt-fix single side
- GS = Grub screw side to make up back-to-back set