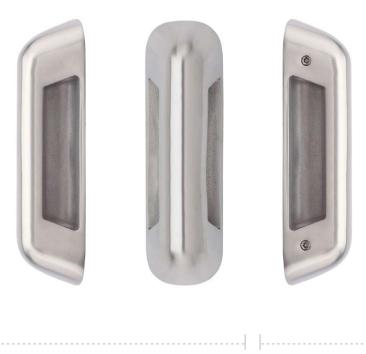

# **PRODUCT FEATURES**

- Length: 150mm
- Width: 44mm
- Projection: 34mm
- Centres: 100mm
- Material: Grade 304 Stainless Steel
- Security bolt fixings supplied
- BF = Bolt-fix single side
- GS = Grub screw side to make up back-to-back set