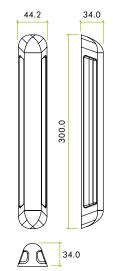

## **PRODUCT FEATURES**

Length: 300mm

Width: 44mm

Projection: 34mmCentres: 250mm

• Material: Grade 304 Stainless Steel

Security bolt fixings supplied

• BF = Bolt-fix single side

GS = Grub screw side to make up back-to-back set

#### **TECHNICAL**