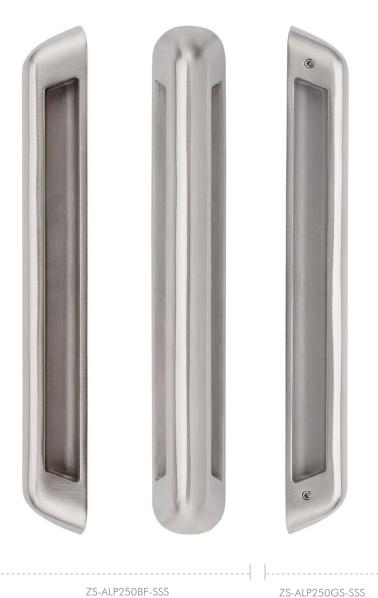

# ZS-ALP250 Series

# **Anti-ligature Pull Handle**

## **PRODUCT FEATURES**

Length: 300mm

Width: 44mm

Projection: 34mmCentres: 250mm

• Material: Grade 304 Stainless Steel

Security bolt fixings supplied

• BF = Bolt-fix single side

GS = Grub screw side to make up back-to-back set

# **PLEASE NOTE**

For a back-to-back pair, please order both ZS-ALP250BF-SSS & ZS-ALP250GS-SSS to create a back-to-back set.

| CODE            | DESCRIPTION                                                                                                                       |              | FINISH            |
|-----------------|-----------------------------------------------------------------------------------------------------------------------------------|--------------|-------------------|
| ZS-ALP250BF-SSS | Anti-ligature pull handle - Bolt-fix single                                                                                       |              | Satin Stainless   |
| ZS-ALP250GS-SSS | Anti-ligature pull handle - Back-to-back fix half set                                                                             |              | Satin Stainless   |
| 700             | For more information please contact us today:<br>ERA Home Security T/A Zoo Hardware,<br>Unit B, Dukes Drive, Kingmoor Park North, | _bsi <u></u> | SO 9001 ISO 14001 |