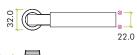

#### **SPECIFICATION**

- Innovative magnetic stainless steel 2 part rose system
- 32mm x 3mm round un-sprung mini-rose
- 32mm x 3mm squircle rose also available
- Screwless installation, supplied with instructions
- Suitable for 35-54mm doors
- Grub screw on underside of lever
- NO plastic packaging