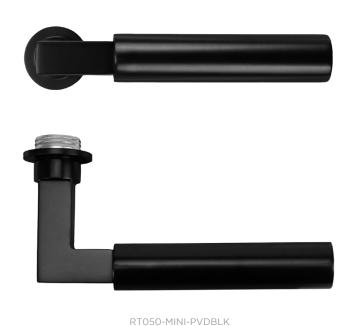

## **RT050-MINI**

RT050-MINI-PVDSB

#### **SPECIFICATION**

- Innovative magnetic stainless steel 2 part rose system
- 32mm x 3mm round un-sprung mini-rose
- 32mm x 3mm squircle rose also available
- Screwless installation, supplied with instructions
- Suitable for 35-54mm doors
- Grub screw on underside of lever
- NO plastic packaging