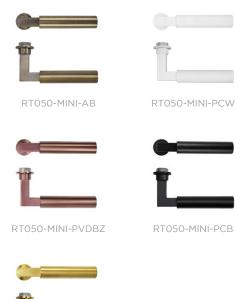

| CODE              | DESCRIPTION                         | FINISH              |
|-------------------|-------------------------------------|---------------------|
| RT050-MINI-PCB    | Garda lever on 32mm round mini rose | Powder Coated Black |
| RT050-MINI-PCW    | Garda lever on 32mm round mini rose | Powder Coated White |
| RT050-MINI-PVDBZ  | Garda lever on 32mm round mini rose | PVD Bronze          |
| RT050-MINI-PVDSB  | Garda lever on 32mm round mini rose | PVD Satin Brass     |
| RT050-MINI-PVDBLK | Garda lever on 32mm round mini rose | PVD Black           |
| RT050-MINI-AB     | Garda lever on 32mm round mini rose | Antique Brass       |