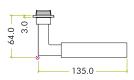

#### **SPECIFICATION**

- Innovative magnetic stainless steel 2 part rose system
- 32mm x 3mm round un-sprung mini-rose
- 32mm x 3mm squircle rose also available
- Screwless installation, supplied with instructions
- Suitable for 35-54mm doors
- Grub screw on underside of lever
- NO plastic packaging