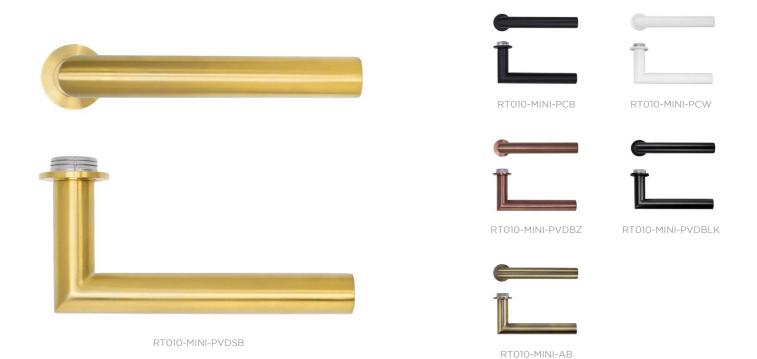

| CODE                                 | DESCRIPTION                                                                                                                                                                                                                                                                | FINISH                                                                              |
|--------------------------------------|----------------------------------------------------------------------------------------------------------------------------------------------------------------------------------------------------------------------------------------------------------------------------|-------------------------------------------------------------------------------------|
| RT010-MINI-PCB                       | Lugano lever on 32mm round mini rose                                                                                                                                                                                                                                       | Powder Coated Black                                                                 |
| RT010-MINI-PCW                       | Lugano lever on 32mm round mini rose                                                                                                                                                                                                                                       | Powder Coated White                                                                 |
| RT010-MINI-PVDBZ                     | Lugano lever on 32mm round mini rose                                                                                                                                                                                                                                       | PVD Bronze                                                                          |
| RT010-MINI-PVDSB                     | Lugano lever on 32mm round mini rose                                                                                                                                                                                                                                       | PVD Satin Brass                                                                     |
| RT010-MINI-PVDBLK                    | Lugano lever on 32mm round mini rose                                                                                                                                                                                                                                       | PVD Black                                                                           |
| RT010-MINI-AB                        | Lugano lever on 32mm round mini rose                                                                                                                                                                                                                                       | Antique Brass                                                                       |
| <b>ZOO</b><br>ARCHITECTURAL HARDWARE | For more information please contact us today:<br>ERA Home Security T/A Zoo Hardware,<br>Unit B, Dukes Drive, Kingmoor Park North,<br>Carlisle, Cumbria CA6 4SH<br>Call: 01228 672900<br>Fax: 01228 672928<br>Email: sales@zoo-hardware.co.uk<br>Web: www.zoohardware.co.uk | ISO 9001<br>Qualty<br>Management<br>Systems<br>CERTIFIED<br>FM 668401<br>KMS 668402 |