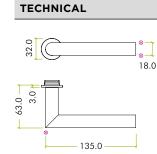

## SPECIFICATION

- Innovative magnetic stainless steel 2 part rose system
- 32mm x 3mm round un-sprung mini-rose
- 32mm x 3mm squircle rose also available

For optimal performance, un-sprung lever sets such as the **RT-MINI series** should be paired with full-sized locks or latches featuring **'Grip Tight Followers'**, such as those from our ZDL, VDL, and ZUK ranges

- Screwless installation, supplied with instructions
- Suitable for 35-54mm doors
- Grub screw on underside of lever
- NO plastic packaging

If tubular latches are required, we recommend ordering the **'SP-RT-MINIOI**' - **'Rosso Mini Spare Spindle for use with Tubular Latches'** to ensure smooth and reliable operation. Please note that, due to the un-sprung design of the RT-MINI series, budget latches are not advised. Should tubular latches be necessary, we recommend using our **ZTLKA series**.