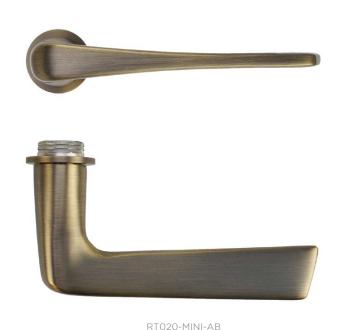

## RT020-MINI

| CODE              | DESCRIPTION                        | FINISH              |
|-------------------|------------------------------------|---------------------|
| RT020-MINI-PCB    | Como lever on 32mm round mini rose | Powder Coated Black |
| RT020-MINI-PCW    | Como lever on 32mm round mini rose | Powder Coated White |
| RT020-MINI-PVDBZ  | Como lever on 32mm round mini rose | PVD Bronze          |
| RT020-MINI-PVDSB  | Como lever on 32mm round mini rose | PVD Satin Brass     |
| RT020-MINI-PVDBLK | Como lever on 32mm round mini rose | PVD Black           |
| RT020-MINI-AB     | Como lever on 32mm round mini rose | Antique Brass       |