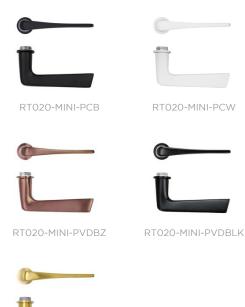

| CODE              | DESCRIPTION                        | FINISH              |
|-------------------|------------------------------------|---------------------|
| RT020-MINI-PCB    | Como lever on 32mm round mini rose | Powder Coated Black |
| RT020-MINI-PCW    | Como lever on 32mm round mini rose | Powder Coated White |
| RT020-MINI-PVDBZ  | Como lever on 32mm round mini rose | PVD Bronze          |
| RT020-MINI-PVDSB  | Como lever on 32mm round mini rose | PVD Satin Brass     |
| RT020-MINI-PVDBLK | Como lever on 32mm round mini rose | PVD Black           |
| RT020-MINI-AB     | Como lever on 32mm round mini rose | Antique Brass       |