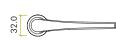

#### **SPECIFICATION**

- Innovative magnetic stainless steel 2 part rose system
- 32mm x 3mm round un-sprung mini-rose
- 32mm x 3mm squircle rose also available
- Screwless installation, supplied with instructions
- Suitable for 35-54mm doors
- Grub screw on underside of lever
- NO plastic packaging