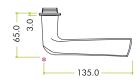

#### **SPECIFICATION**

- Innovative magnetic stainless steel 2 part rose system
- 32mm x 3mm round un-sprung mini-rose
- 32mm x 3mm squircle rose also available
- Screwless installation, supplied with instructions
- Suitable for 35-54mm doors
- Grub screw on underside of lever
- NO plastic packaging