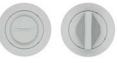

## RM004

RM004SC

RM004PCW

RM004AB

RM004SB

## SUITABILITY

**STANDARDS** 

| CODE                                 | DESCRIPTION                                                                                                                                                                                                                                                                | FINISH                                                                              |
|--------------------------------------|----------------------------------------------------------------------------------------------------------------------------------------------------------------------------------------------------------------------------------------------------------------------------|-------------------------------------------------------------------------------------|
| RM004CP                              | Turn and release - Round rose                                                                                                                                                                                                                                              | Polished Chrome                                                                     |
| RM004SC                              | Turn and release - Round rose                                                                                                                                                                                                                                              | Satin Chrome                                                                        |
| RM0040MB                             | Turn and release - Round rose                                                                                                                                                                                                                                              | Oscuro Matt Black                                                                   |
| RM004PCW                             | Turn and release - Round rose                                                                                                                                                                                                                                              | Powder Coated White                                                                 |
| RM004AB                              | Turn and release - Round rose                                                                                                                                                                                                                                              | Antique Brass                                                                       |
| RM004SB                              | Turn and release - Round rose                                                                                                                                                                                                                                              | Satin Brass                                                                         |
| <b>ZOO</b><br>ARCHITECTURAL HARDWARE | For more information please contact us today:<br>ERA Home Security T/A Zoo Hardware,<br>Unit B, Dukes Drive, Kingmoor Park North,<br>Carlisle, Cumbria CA6 4SH<br>Call: 01228 672900<br>Fax: 01228 672928<br>Email: sales@zoo-hardware.co.uk<br>Web: www.zoohardware.co.uk | ISO 9001<br>Quikty<br>Management<br>Systems<br>CERTIFIED<br>FM 668401<br>EMS 668402 |