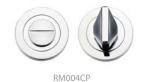

## RM004

RM004SC

RM004PCW

RM004AB

RM004SB

## SUITABILITY

**STANDARDS** 

| CODE                                 | DESCRIPTION                                                                                                                                                                                                                                                                | FINISH                                                                              |
|--------------------------------------|----------------------------------------------------------------------------------------------------------------------------------------------------------------------------------------------------------------------------------------------------------------------------|-------------------------------------------------------------------------------------|
| RM004CP                              | Turn and release - Round rose                                                                                                                                                                                                                                              | Polished Chrome                                                                     |
| RM004SC                              | Turn and release - Round rose                                                                                                                                                                                                                                              | Satin Chrome                                                                        |
| RM0040MB                             | Turn and release - Round rose                                                                                                                                                                                                                                              | Oscuro Matt Black                                                                   |
| RM004PCW                             | Turn and release - Round rose                                                                                                                                                                                                                                              | Powder Coated White                                                                 |
| RM004AB                              | Turn and release - Round rose                                                                                                                                                                                                                                              | Antique Brass                                                                       |
| RM004SB                              | Turn and release - Round rose                                                                                                                                                                                                                                              | Satin Brass                                                                         |
| <b>ZOO</b><br>ARCHITECTURAL HARDWARE | For more information please contact us today:<br>ERA Home Security T/A Zoo Hardware,<br>Unit B, Dukes Drive, Kingmoor Park North,<br>Carlisle, Cumbria CA6 4SH<br>Call: 01228 672900<br>Fax: 01228 672928<br>Email: sales@zoo-hardware.co.uk<br>Web: www.zoohardware.co.uk | ISO 9001<br>Quikty<br>Management<br>Systems<br>CERTIFIED<br>FM 668401<br>EMS 668402 |