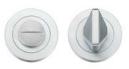

## RM004

RM004SC

RM004PCW

RM004AB

RM004SB

## SUITABILITY

**STANDARDS** 

| CODE                                 | DESCRIPTION                                                                                                                                                                                                                                                                | FINISH                                                                              |
|--------------------------------------|----------------------------------------------------------------------------------------------------------------------------------------------------------------------------------------------------------------------------------------------------------------------------|-------------------------------------------------------------------------------------|
| RM004CP                              | Turn and release - Round rose                                                                                                                                                                                                                                              | Polished Chrome                                                                     |
| RM004SC                              | Turn and release - Round rose                                                                                                                                                                                                                                              | Satin Chrome                                                                        |
| RM0040MB                             | Turn and release - Round rose                                                                                                                                                                                                                                              | Oscuro Matt Black                                                                   |
| RM004PCW                             | Turn and release - Round rose                                                                                                                                                                                                                                              | Powder Coated White                                                                 |
| RM004AB                              | Turn and release - Round rose                                                                                                                                                                                                                                              | Antique Brass                                                                       |
| RM004SB                              | Turn and release - Round rose                                                                                                                                                                                                                                              | Satin Brass                                                                         |
| <b>ZOO</b><br>ARCHITECTURAL HARDWARE | For more information please contact us today:<br>ERA Home Security T/A Zoo Hardware,<br>Unit B, Dukes Drive, Kingmoor Park North,<br>Carlisle, Cumbria CA6 4SH<br>Call: 01228 672900<br>Fax: 01228 672928<br>Email: sales@zoo-hardware.co.uk<br>Web: www.zoohardware.co.uk | ISO 9001<br>Quikty<br>Management<br>Systems<br>CERTIFIED<br>FM 668401<br>EMS 668402 |