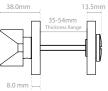

## **SPECIFICATION**

- Full zinc construction
- 50mm dia. round rose
- Screw on rose cover
- Supplied with wood screws
- Suitable for 35mm 54mm doors