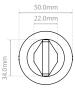

## **SPECIFICATION**

- Full zinc construction
- 50mm dia. round rose
- Screw on rose cover
- Supplied with wood screws
- Suitable for 35mm 54mm doors