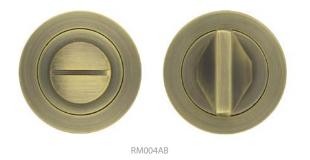

## RM004

RM004SC

RM004PCW

RM004AB

RM004SB

## SUITABILITY

**STANDARDS** 

| CODE                                 | DESCRIPTION                                                                                                                                                                                                                                                                | FINISH                                                                              |
|--------------------------------------|----------------------------------------------------------------------------------------------------------------------------------------------------------------------------------------------------------------------------------------------------------------------------|-------------------------------------------------------------------------------------|
| RM004CP                              | Turn and release - Round rose                                                                                                                                                                                                                                              | Polished Chrome                                                                     |
| RM004SC                              | Turn and release - Round rose                                                                                                                                                                                                                                              | Satin Chrome                                                                        |
| RM0040MB                             | Turn and release - Round rose                                                                                                                                                                                                                                              | Oscuro Matt Black                                                                   |
| RM004PCW                             | Turn and release - Round rose                                                                                                                                                                                                                                              | Powder Coated White                                                                 |
| RM004AB                              | Turn and release - Round rose                                                                                                                                                                                                                                              | Antique Brass                                                                       |
| RM004SB                              | Turn and release - Round rose                                                                                                                                                                                                                                              | Satin Brass                                                                         |
| <b>ZOO</b><br>ARCHITECTURAL HARDWARE | For more information please contact us today:<br>ERA Home Security T/A Zoo Hardware,<br>Unit B, Dukes Drive, Kingmoor Park North,<br>Carlisle, Cumbria CA6 4SH<br>Call: 01228 672900<br>Fax: 01228 672928<br>Email: sales@zoo-hardware.co.uk<br>Web: www.zoohardware.co.uk | ISO 9001<br>Quikty<br>Management<br>Systems<br>CERTIFIED<br>FM 668401<br>EMS 668402 |