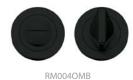

## SUITABILITY

**STANDARDS** 

| CODE                                 | DESCRIPTION                                                                                                                                                                                                                                                                | FINISH                                                                              |
|--------------------------------------|----------------------------------------------------------------------------------------------------------------------------------------------------------------------------------------------------------------------------------------------------------------------------|-------------------------------------------------------------------------------------|
| RM004CP                              | Turn and release - Round rose                                                                                                                                                                                                                                              | Polished Chrome                                                                     |
| RM004SC                              | Turn and release - Round rose                                                                                                                                                                                                                                              | Satin Chrome                                                                        |
| RM0040MB                             | Turn and release - Round rose                                                                                                                                                                                                                                              | Oscuro Matt Black                                                                   |
| RM004PCW                             | Turn and release - Round rose                                                                                                                                                                                                                                              | Powder Coated White                                                                 |
| RM004AB                              | Turn and release - Round rose                                                                                                                                                                                                                                              | Antique Brass                                                                       |
| RM004SB                              | Turn and release - Round rose                                                                                                                                                                                                                                              | Satin Brass                                                                         |
| <b>ZOO</b><br>ARCHITECTURAL HARDWARE | For more information please contact us today:<br>ERA Home Security T/A Zoo Hardware,<br>Unit B, Dukes Drive, Kingmoor Park North,<br>Carlisle, Cumbria CA6 4SH<br>Call: 01228 672900<br>Fax: 01228 672928<br>Email: sales@zoo-hardware.co.uk<br>Web: www.zoohardware.co.uk | ISO 9001<br>Quikty<br>Management<br>Systems<br>CERTIFIED<br>FM 668401<br>EMS 668402 |