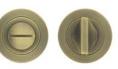

## RM004

RM004SC

RM004PCW

RM004AB

RM004SB

## SUITABILITY

**STANDARDS** 

| CODE                                 | DESCRIPTION                                                                                                                                                                                                                                                                | FINISH                                                                              |
|--------------------------------------|----------------------------------------------------------------------------------------------------------------------------------------------------------------------------------------------------------------------------------------------------------------------------|-------------------------------------------------------------------------------------|
| RM004CP                              | Turn and release - Round rose                                                                                                                                                                                                                                              | Polished Chrome                                                                     |
| RM004SC                              | Turn and release - Round rose                                                                                                                                                                                                                                              | Satin Chrome                                                                        |
| RM0040MB                             | Turn and release - Round rose                                                                                                                                                                                                                                              | Oscuro Matt Black                                                                   |
| RM004PCW                             | Turn and release - Round rose                                                                                                                                                                                                                                              | Powder Coated White                                                                 |
| RM004AB                              | Turn and release - Round rose                                                                                                                                                                                                                                              | Antique Brass                                                                       |
| RM004SB                              | Turn and release - Round rose                                                                                                                                                                                                                                              | Satin Brass                                                                         |
| <b>ZOO</b><br>ARCHITECTURAL HARDWARE | For more information please contact us today:<br>ERA Home Security T/A Zoo Hardware,<br>Unit B, Dukes Drive, Kingmoor Park North,<br>Carlisle, Cumbria CA6 4SH<br>Call: 01228 672900<br>Fax: 01228 672928<br>Email: sales@zoo-hardware.co.uk<br>Web: www.zoohardware.co.uk | ISO 9001<br>Quikty<br>Management<br>Systems<br>CERTIFIED<br>FM 668401<br>EMS 668402 |