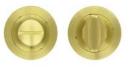

## RM004

RM004SC

RM004PCW

RM004AB

RM004SB

## SUITABILITY

**STANDARDS** 

| CODE                                 | DESCRIPTION                                                                                                                                                                                                                                                                | FINISH                                                                              |
|--------------------------------------|----------------------------------------------------------------------------------------------------------------------------------------------------------------------------------------------------------------------------------------------------------------------------|-------------------------------------------------------------------------------------|
| RM004CP                              | Turn and release - Round rose                                                                                                                                                                                                                                              | Polished Chrome                                                                     |
| RM004SC                              | Turn and release - Round rose                                                                                                                                                                                                                                              | Satin Chrome                                                                        |
| RM0040MB                             | Turn and release - Round rose                                                                                                                                                                                                                                              | Oscuro Matt Black                                                                   |
| RM004PCW                             | Turn and release - Round rose                                                                                                                                                                                                                                              | Powder Coated White                                                                 |
| RM004AB                              | Turn and release - Round rose                                                                                                                                                                                                                                              | Antique Brass                                                                       |
| RM004SB                              | Turn and release - Round rose                                                                                                                                                                                                                                              | Satin Brass                                                                         |
| <b>ZOO</b><br>ARCHITECTURAL HARDWARE | For more information please contact us today:<br>ERA Home Security T/A Zoo Hardware,<br>Unit B, Dukes Drive, Kingmoor Park North,<br>Carlisle, Cumbria CA6 4SH<br>Call: 01228 672900<br>Fax: 01228 672928<br>Email: sales@zoo-hardware.co.uk<br>Web: www.zoohardware.co.uk | ISO 9001<br>Quikty<br>Management<br>Systems<br>CERTIFIED<br>FM 668401<br>EMS 668402 |