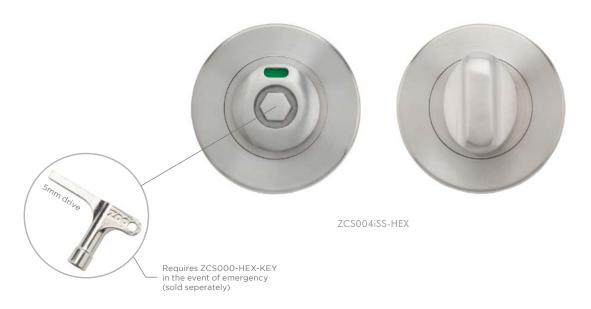

# TECHNICAL SPECIFICATION SHEET

**ZCS004iSS-HEX** 

In an emergency, the key is also equipped with a 5mm drive to be able to operate a bathroom lock follower.

#### **SPECIFICATION**

• Rose diameter: 52mm • Rose projection: 8mm • Spindle size: 5mm

• Standard turn

- SS 304 Grade material
- · Push on stainless steel outer rose
- · Also supplied with 20mm wood screws
- Fire tested suitable for 30 & 60 min timber doors
- Requires hex key ZCS000-HEX-KEY (sold seperately)