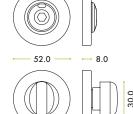

#### **SPECIFICATION**

• Rose diameter: 52mm • Rose projection: 8mm • Spindle size: 5mm

• Standard turn

- SS 304 Grade material
- · Push on stainless steel outer rose
- · Also supplied with 20mm wood screws
- Fire tested suitable for 30 & 60 min timber doors
- Requires hex key ZCS000-HEX-KEY (sold seperately)

# **TECHNICAL**

31.0