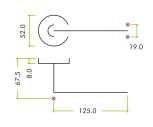

## **SPECIFICATIONS**

- Rose diameter 52mm
- Rose projection 8mm
- 19mm diameter tubular lever
- ZCS 201 Grade material
- Push on stainless steel outer rose
- M4 male / female fixings supplied
- 100mm Heso steel spindle supplied
- M6 Heso grub screws for additional fixing strength
- Also supplied with 20mm wood screws
- Fire tested suitable for 30 & 60 min timber doors
- Suitable for 35-54mm doors
- BS EN 1670 Grade 5 tested