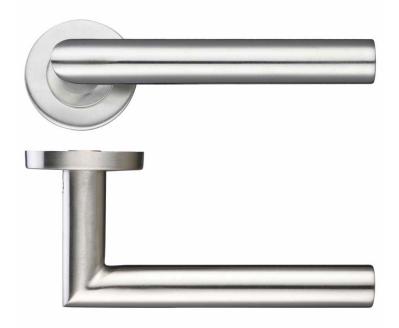

## **SPECIFICATIONS**

- Rose diameter 52mm
- Rose projection 8mm
- 19mm diameter tubular lever
- ZCS 201 Grade material
- Push on stainless steel outer rose
- M4 male / female fixings supplied
- 100mm Heso steel spindle supplied
- M6 Heso grub screws for additional fixing strength
- Also supplied with 20mm wood screws
- Fire tested suitable for 30 & 60 min timber doors
- Suitable for 35-54mm doors
- BS EN 1670 Grade 5 tested