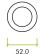

## **SPECIFICATIONS**

- Rose diameter 52mm
- Rose projection 8mm
- ZCS 201 Grade material
- Push on stainless steel outer rose
- Also supplied with 20mm wood screws
- Fire tested suitable for 30 & 60 min timber doors

### **TECHNICAL**

| - 1 |  |
|-----|--|
| 2.0 |  |

| CODE      | DESCRIPTION                  | FINISH | ADDITIONAL INFO.     |
|-----------|------------------------------|--------|----------------------|
| ZCS2004SS | Turn & release - 5mm spindle | SS     | SS201 Turn & release |
|           |                              |        |                      |