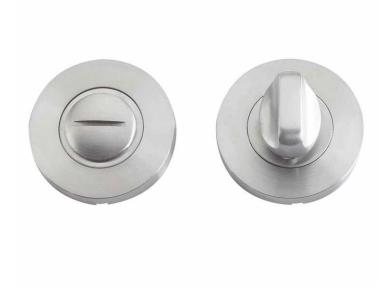

# TECHNICAL SPECIFICATION SHEET

ZCS2004

| CODE    | FINISH          |
|---------|-----------------|
| ZCS2004 | SATIN STAINLESS |

## **SPECIFICATIONS**

- Rose diameter 52mm
- Rose projection 8mm
- ZCS 201 Grade material
- Push on stainless steel outer rose
- Also supplied with 20mm wood screws
- Fire tested suitable for 30 & 60 min timber doors

### **TECHNICAL**

| - 1 |  |
|-----|--|
| 2.0 |  |

| CODE      | DESCRIPTION                  | FINISH | ADDITIONAL INFO.     |
|-----------|------------------------------|--------|----------------------|
| ZCS2004SS | Turn & release - 5mm spindle | SS     | SS201 Turn & release |
|           |                              |        |                      |