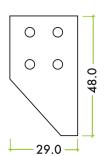

## **PRODUCT SPECIFICATIONS**

- For use with sash stop
- Dimensions: 29 x 48mm

## DIMENSIONS

| CODE                   | DESCRIPTION                                                                                                                                                                                                                                           | FINISH                                                    |
|------------------------|-------------------------------------------------------------------------------------------------------------------------------------------------------------------------------------------------------------------------------------------------------|-----------------------------------------------------------|
| FBSP01                 | Strike plate for sash stop                                                                                                                                                                                                                            | Polished Brass                                            |
| FBSP01CP               | Strike plate for sash stop                                                                                                                                                                                                                            | Polished Chrome                                           |
| FBSP01SC               | Strike plate for sash stop                                                                                                                                                                                                                            | Satin Chrome                                              |
| FBSP01PN               | Strike plate for sash stop                                                                                                                                                                                                                            | Polished Nickel                                           |
| ARCHITECTURAL HARDWARE | For more information please contact us today:<br>Zoo Hardware Ltd, Unit B, Dukes Drive,<br>Kingmoor Park North, Carlisle, Cumbria CA6 4SH<br>Call: 01228 672900<br>Fax: 01228 672928<br>Email: sales@zoo-hardware.co.uk<br>Web: www.zoohardware.co.uk | URS is a member of Registrar of Standards (Holdings) Ltd. |