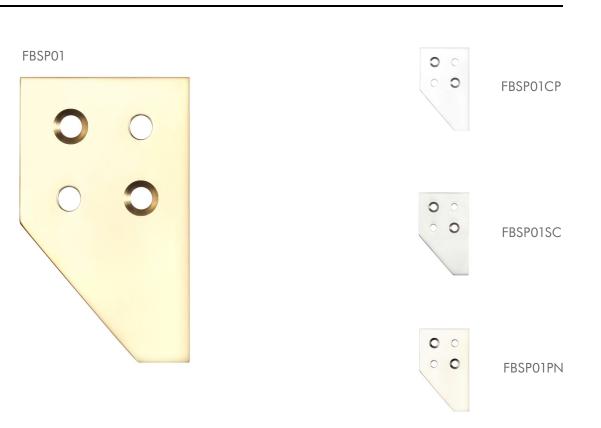

## DIMENSIONS

| CODE                   | DESCRIPTION                                                                                                                                                                                                                                           | FINISH                                                    |
|------------------------|-------------------------------------------------------------------------------------------------------------------------------------------------------------------------------------------------------------------------------------------------------|-----------------------------------------------------------|
| FBSP01                 | Strike plate for sash stop                                                                                                                                                                                                                            | Polished Brass                                            |
| FBSP01CP               | Strike plate for sash stop                                                                                                                                                                                                                            | Polished Chrome                                           |
| FBSP01SC               | Strike plate for sash stop                                                                                                                                                                                                                            | Satin Chrome                                              |
| FBSP01PN               | Strike plate for sash stop                                                                                                                                                                                                                            | Polished Nickel                                           |
| ARCHITECTURAL HARDWARE | For more information please contact us today:<br>Zoo Hardware Ltd, Unit B, Dukes Drive,<br>Kingmoor Park North, Carlisle, Cumbria CA6 4SH<br>Call: 01228 672900<br>Fax: 01228 672928<br>Email: sales@zoo-hardware.co.uk<br>Web: www.zoohardware.co.uk | URS is a member of Registrar of Standards (Holdings) Ltd. |

## FBSP01