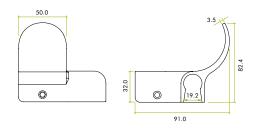

## **TECHNICAL**

| CODE                   | DESCRIPTION                                                                                                                                                                                                                      | ADDITIONAL INFO.               |
|------------------------|----------------------------------------------------------------------------------------------------------------------------------------------------------------------------------------------------------------------------------|--------------------------------|
| ZS-NYHFA               | Nylon hands free handle adaptor                                                                                                                                                                                                  | Black nylon finish             |
| ARCHITECTURAL HARDWARE | For more information please contact us today: Zoo Hardware, Unit B, Dukes Drive, Kingmoor Park North, Carlisle, Cumbria CA6 4SH  Call: 01228 672900 Fax: 01228 672928 Email: sales@zoo-hardware.co.uk Web: www.zoohardware.co.uk | URS IN MANAGEMENT SYSTEMS 0043 |