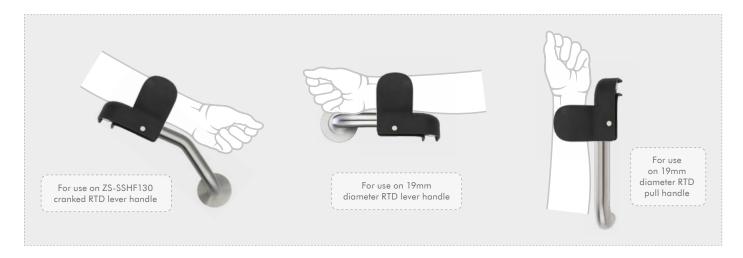

## **SPECIFICATION**

- To allow the door to be pulled open whilst still using the forearm
- Designed for use with ZS-SSHF130 cranked handle and also suitable for use with 19mm dia. RTD lever handle and 19mm dia. pull handle
- Secure fixings included
- Black nylon finish
- Supplied as a pair