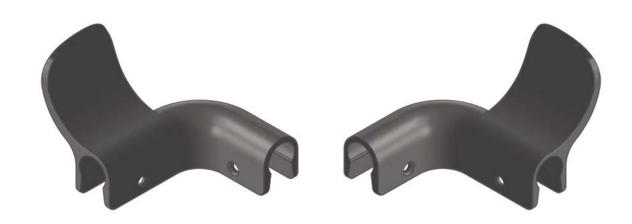

## **TECHNICAL** SPECIFICATION SHEET

**ZS-NYHFA** 

| CODE     | FINISH      |
|----------|-------------|
| ZS-NYHFA | Black Nylon |

## **SPECIFICATION**

- To allow the door to be pulled open whilst still using the forearm
- Designed for use with ZS-SSHF130 cranked handle and also suitable for use with 19mm dia. RTD lever handle and 19mm dia. pull handle
- Secure fixings included
- Black nylon finish
- Supplied as a pair