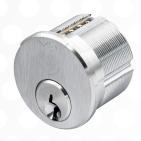

#### SPECIFICATION

- BS EN 1303
- Anti-drill cylinder
- Anti-pick cylinder
- Available as:
  - Body only
  - Key to differ (E)
  - Keyed alike (KA)
  - Master keyed (MK)

#### SUITABILITY

| CODE      | DESCRIPTION                 | FINISH          |
|-----------|-----------------------------|-----------------|
| V5TRC20SC | 5-Pin Threaded Rim Cylinder | Satin Chrome    |
| V5TRC20PC | 5-Pin Threaded Rim Cylinder | Polished Chrome |
| V5TRC20PB | 5-Pin Threaded Rim Cylinder | Polished Brass  |