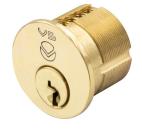

#### SPECIFICATION

- BS EN 1303
- Anti-drill cylinder
- Anti-pick cylinder
- Available as:
  - Body only
  - Key to differ (E)
  - Keyed alike (KA)
  - Master keyed (MK)

#### SUITABILITY

| CODE      | DESCRIPTION                 | FINISH          |
|-----------|-----------------------------|-----------------|
| V5TRC20SC | 5-Pin Threaded Rim Cylinder | Satin Chrome    |
| V5TRC20PC | 5-Pin Threaded Rim Cylinder | Polished Chrome |
| V5TRC20PB | 5-Pin Threaded Rim Cylinder | Polished Brass  |