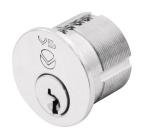

#### SPECIFICATION

- BS EN 1303
- Anti-drill cylinder
- Anti-pick cylinder
- Available as:
  - Body only
  - Key to differ (E)
  - Keyed alike (KA)
  - Master keyed (MK)

#### SUITABILITY

| CODE      | DESCRIPTION                 | FINISH          |
|-----------|-----------------------------|-----------------|
| V5TRC20SC | 5-Pin Threaded Rim Cylinder | Satin Chrome    |
| V5TRC20PC | 5-Pin Threaded Rim Cylinder | Polished Chrome |
| V5TRC20PB | 5-Pin Threaded Rim Cylinder | Polished Brass  |