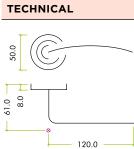

## SPECIFICATION

- Zinc base materials
- 50mm x 8mm sprung screw on rose
- Bolt through fixings included
- 100mm steel spindle supplied
- Suitable for 35-54mm doors
- M6 grub screw for additional fixing strength