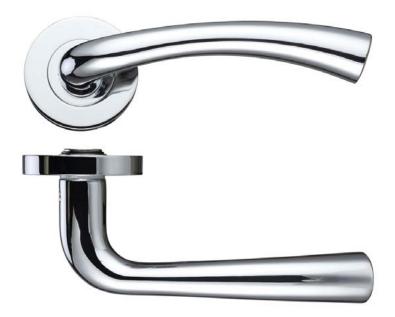

## **TECHNICAL** SPECIFICATION SHEET

**ZPZ020** 

ZPZ020SC

ZPZ020SN

ZPZ020PN

ZPZ020CP

## SPECIFICATION

- Zinc base materials
- 50mm x 8mm sprung screw on rose
- Bolt through fixings included
- 100mm steel spindle supplied
- Suitable for 35-54mm doors
- M6 grub screw for additional fixing strength

| CODE                                 | DESCRIPTION                                                                                              | ADDITIONAL INFO.   | FINISH                                             |
|--------------------------------------|----------------------------------------------------------------------------------------------------------|--------------------|----------------------------------------------------|
| ZPZ020CP                             | Florence lever on rose                                                                                   | Zinc base material | Polished Chrome                                    |
| ZPZ020SC                             | Florence lever on rose                                                                                   | Zinc base material | Satin Chrome                                       |
| ZPZ020SN                             | Florence lever on rose                                                                                   | Zinc base material | Satin Nickel                                       |
| ZPZ020PN                             | Florence lever on rose                                                                                   | Zinc base material | Polished Nickel                                    |
| <b>ZOO</b><br>ARCHITECTURAL HARDWARE |                                                                                                          |                    | Quality Environmental<br>Management Management     |
|                                      | Call: 01228 672900<br>Fax: 01228 672928<br>Email: sales@zoo-hardware.co.uk<br>Web: www.zoohardware.co.uk |                    | Systems CERTIFIED CERTIFIED   FM 668401 EMS 668402 |