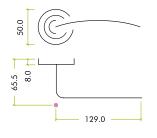

#### **SPECIFICATION**

- Zinc base materials
- 50mm x 8mm sprung screw on rose
- Bolt through fixings included
- 100mm steel spindle supplied
- Suitable for 35-54mm doors
- M6 grub screw for additional fixing strength

## **TECHNICAL**

| CODE       | DESCRIPTION          | ADDITIONAL INFO.   | FINISH                         |
|------------|----------------------|--------------------|--------------------------------|
| ZPZ130SCCP | Saturn lever on rose | Zinc base material | Satin Chrome / Polished Chrome |