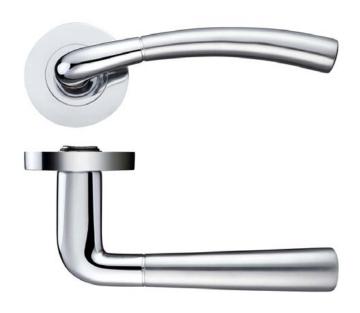

#### **SPECIFICATION**

- Zinc base materials
- 50mm x 8mm sprung screw on rose
- Bolt through fixings included
- 100mm steel spindle supplied
- Suitable for 35-54mm doors
- M6 grub screw for additional fixing strength

## **TECHNICAL**

| CODE       | DESCRIPTION          | ADDITIONAL INFO.   | FINISH                         |
|------------|----------------------|--------------------|--------------------------------|
| ZPZ130SCCP | Saturn lever on rose | Zinc base material | Satin Chrome / Polished Chrome |