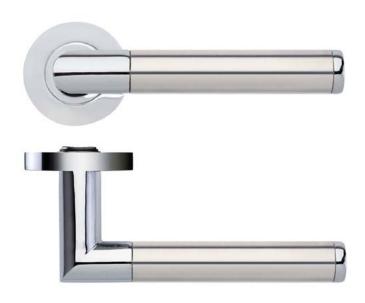

# **TECHNICAL** SPECIFICATION SHEET

**ZPZ170** 

ZPZ170CPSS

### **SPECIFICATION**

- Zinc base materials
- 50mm x 8mm sprung screw on rose
- Bolt through fixings included
- 100mm steel spindle supplied
- Suitable for 35-54mm doors
- M6 grub screw for additional fixing strength

# **TECHNICAL**

| CODE       | DESCRIPTION                                   | ADDITIONAL INFO.   | FINISH                            |
|------------|-----------------------------------------------|--------------------|-----------------------------------|
| ZPZ170CPSS | Luna lever on rose                            | Zinc base material | Polished Chrome / Satin Stainless |
|            | For more information places contact us today. |                    |                                   |