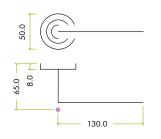

### **SPECIFICATION**

- Zinc base materials
- 50mm x 8mm sprung screw on rose
- Bolt through fixings included
- 100mm steel spindle supplied
- Suitable for 35-54mm doors
- M6 grub screw for additional fixing strength