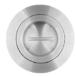

### SUITABILITY

**TECHNICAL** 

8.0

**STANDARDS** 

| CODE       | DESCRIPTION    | FINISH              |
|------------|----------------|---------------------|
| RT004PCB   | Turn & release | Powder Coated Black |
| RT004-PCW  | Turn & release | Powder Coated White |
| RT004PVDSB | Turn & release | PVD Satin Brass     |
| RT004PVDBZ | Turn & release | PVD Satin Bronze    |
| RT004SS    | Turn & release | Satin Stainless     |