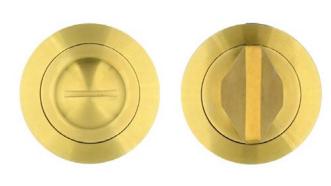

### **SPECIFICATION**

- Cast stainless steel rose
- 50mm x 8mm round rose
- · Screw on rose cover
- SS304 stainless steel
- Fixing screws supplied
- NO plastic packaging

### SUITABILITY

**TECHNICAL** 

8.0

**STANDARDS** 

| CODE       | DESCRIPTION    | FINISH              |
|------------|----------------|---------------------|
| RT004PCB   | Turn & release | Powder Coated Black |
| RT004-PCW  | Turn & release | Powder Coated White |
| RT004PVDSB | Turn & release | PVD Satin Brass     |
| RT004PVDBZ | Turn & release | PVD Satin Bronze    |
| RT004SS    | Turn & release | Satin Stainless     |