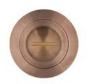

### SUITABILITY

**TECHNICAL** 

8.0

**STANDARDS** 

| CODE       | DESCRIPTION    | FINISH              |
|------------|----------------|---------------------|
| RT004PCB   | Turn & release | Powder Coated Black |
| RT004-PCW  | Turn & release | Powder Coated White |
| RT004PVDSB | Turn & release | PVD Satin Brass     |
| RT004PVDBZ | Turn & release | PVD Satin Bronze    |
| RT004SS    | Turn & release | Satin Stainless     |