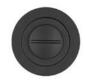

### SUITABILITY

**TECHNICAL** 

8.0

**STANDARDS** 

| CODE       | DESCRIPTION    | FINISH              |
|------------|----------------|---------------------|
| RT004PCB   | Turn & release | Powder Coated Black |
| RT004-PCW  | Turn & release | Powder Coated White |
| RT004PVDSB | Turn & release | PVD Satin Brass     |
| RT004PVDBZ | Turn & release | PVD Satin Bronze    |
| RT004SS    | Turn & release | Satin Stainless     |