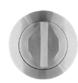

### **SPECIFICATION**

- Cast stainless steel rose
- 50mm x 8mm round rose
- · Screw on rose cover
- SS304 stainless steel
- Fixing screws supplied
- NO plastic packaging

### SUITABILITY

**TECHNICAL** 

8.0

**STANDARDS** 

| CODE       | DESCRIPTION    | FINISH              |
|------------|----------------|---------------------|
| RT004PCB   | Turn & release | Powder Coated Black |
| RT004-PCW  | Turn & release | Powder Coated White |
| RT004PVDSB | Turn & release | PVD Satin Brass     |
| RT004PVDBZ | Turn & release | PVD Satin Bronze    |
| RT004SS    | Turn & release | Satin Stainless     |