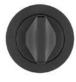

### SUITABILITY

**TECHNICAL** 

8.0

**STANDARDS** 

| CODE       | DESCRIPTION    | FINISH              |
|------------|----------------|---------------------|
| RT004PCB   | Turn & release | Powder Coated Black |
| RT004-PCW  | Turn & release | Powder Coated White |
| RT004PVDSB | Turn & release | PVD Satin Brass     |
| RT004PVDBZ | Turn & release | PVD Satin Bronze    |
| RT004SS    | Turn & release | Satin Stainless     |