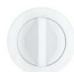

### SUITABILITY

**TECHNICAL** 

8.0

**STANDARDS** 

| CODE       | DESCRIPTION    | FINISH              |
|------------|----------------|---------------------|
| RT004PCB   | Turn & release | Powder Coated Black |
| RT004-PCW  | Turn & release | Powder Coated White |
| RT004PVDSB | Turn & release | PVD Satin Brass     |
| RT004PVDBZ | Turn & release | PVD Satin Bronze    |
| RT004SS    | Turn & release | Satin Stainless     |