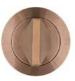

### SUITABILITY

**TECHNICAL** 

8.0

**STANDARDS** 

| CODE       | DESCRIPTION    | FINISH              |
|------------|----------------|---------------------|
| RT004PCB   | Turn & release | Powder Coated Black |
| RT004-PCW  | Turn & release | Powder Coated White |
| RT004PVDSB | Turn & release | PVD Satin Brass     |
| RT004PVDBZ | Turn & release | PVD Satin Bronze    |
| RT004SS    | Turn & release | Satin Stainless     |