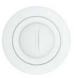

### SUITABILITY

**TECHNICAL** 

8.0

**STANDARDS** 

| CODE       | DESCRIPTION    | FINISH              |
|------------|----------------|---------------------|
| RT004PCB   | Turn & release | Powder Coated Black |
| RT004-PCW  | Turn & release | Powder Coated White |
| RT004PVDSB | Turn & release | PVD Satin Brass     |
| RT004PVDBZ | Turn & release | PVD Satin Bronze    |
| RT004SS    | Turn & release | Satin Stainless     |