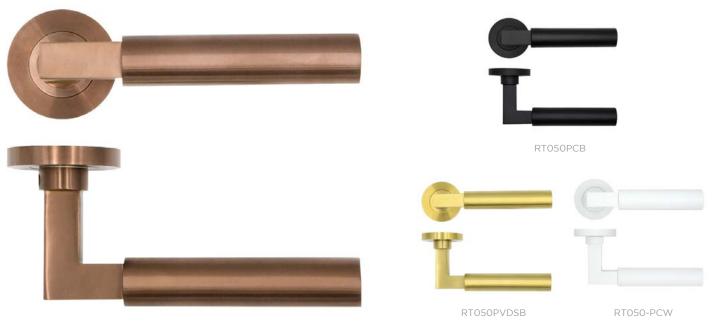

## SUITABILITY

STANDARDS

| CODE                                 | DESCRIPTION                                                                                                                                                    | FINISH               |
|--------------------------------------|----------------------------------------------------------------------------------------------------------------------------------------------------------------|----------------------|
| RT050PCB                             | Garda lever on rose                                                                                                                                            | Powder Coated Black  |
| RT050-PCW                            | Garda lever on rose                                                                                                                                            | Powder Coated White  |
| RT050PVDSB                           | Garda lever on rose                                                                                                                                            | PVD Satin Brass      |
| RT050PVDBZ                           | Garda lever on rose                                                                                                                                            | PVD Satin Bronze     |
| <b>ZOO</b><br>ARCHITECTURAL HARDWARE | For more information please contact us today:<br>ERA Home Security T/A Zoo Hardware,<br>Unit B, Dukes Drive, Kingmoor Park North,<br>Carlisle, Cumbria CA6 4SH |                      |
|                                      | Call: 01228 672900<br>Fax: 01228 672928<br>Email: sales@zoo-hardware.co.uk<br>Web: www.zoohardware.co.uk                                                       | FM 668401 EMS 668402 |