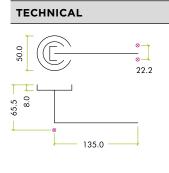

## **TECHNICAL** SPECIFICATION SHEET

RT050

RT050PVDBZ

## SPECIFICATION

- Cast stainless steel rose
- 50mm x 8mm round sprung rose
- SS304 stainless steel
- 4 point fixing inner rose
- Screw on rose cover
- Supplied with bolt through & wood screw fixings
- Suitable for 35-54mm doors
- Improved allen key for easier installation
- Grub screw on underside of lever
- NO plastic packaging