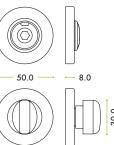

## SPECIFICATION

- Rose diameter: 50mm
- Rose projection: 8mm
- Spindle size: 5mm
- Standard turn
- SS 304 Grade material
- Screw on stainless steel outer rose
- · Also supplied with 20mm wood screws
- Fire tested suitable for 30 & 60 min timber doors
- Requires hex key ZCS000-HEX-KEY (sold seperately)