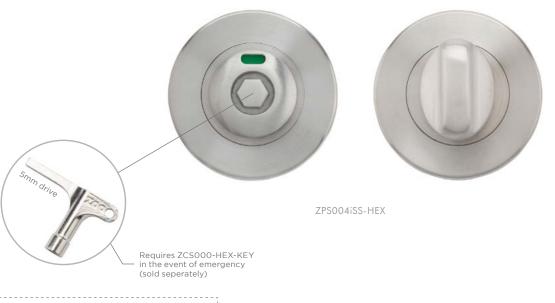

## **ZPS004iSS-HEX**

In an emergency, the key is also equipped with a 5mm drive to be able to operate a

bathroom lock follower.

## SPECIFICATION

- Rose diameter: 50mm
- Rose projection: 8mm
- Spindle size: 5mm
- Standard turn
- SS 304 Grade material
- Screw on stainless steel outer rose
- · Also supplied with 20mm wood screws
- Fire tested suitable for 30 & 60 min timber doors
- Requires hex key ZCS000-HEX-KEY (sold seperately)