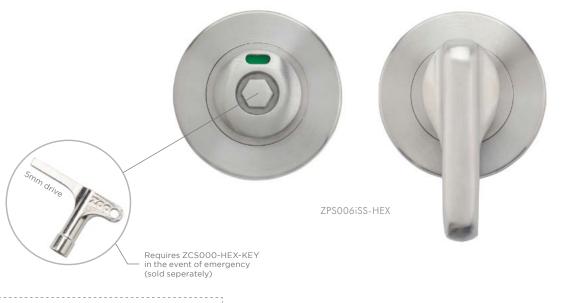

## ZPS006iSS-HEX

- In an emergency, the key is also equipped with a 5mm drive to be able to operate a
- bathroom lock follower.

### SPECIFICATION

- Rose diameter: 50mm
- Rose projection: 8mm
- Spindle size: 5mm
- Disabled turn
- SS 304 Grade material
- Screw on stainless steel outer rose
- Also supplied with 20mm wood screws
- Fire tested suitable for 30 & 60 min timber doors
- Requires hex key ZCS000-HEX-KEY (sold seperately)

#### **DfE Technical Annex 2D**

The Hex release version is available for use in applications that are relevant to the Department for Education Technical Annex 2D: Internal Elements and Finishes. Part 5.2.2.

Part C. refers to Bathroom Locks and states: Bathroom Lock - Lock that can be locked from the inside by turn or lever and can be released from outside by hexagon or star key (not coin-slot).

| CODE                                 | DESCRIPTION                                                                                                                                                    | FINISH                                                                              |
|--------------------------------------|----------------------------------------------------------------------------------------------------------------------------------------------------------------|-------------------------------------------------------------------------------------|
| ZPS006iSS-HEX                        | Disabled turn and hex release with indicator                                                                                                                   | Satin Stainless                                                                     |
| <b>ZOO</b><br>ARCHITECTURAL HARDWARE | For more information please contact us today:<br>ERA Home Security T/A Zoo Hardware,<br>Unit B, Dukes Drive, Kingmoor Park North,<br>Carlisle, Cumbria CA6 4SH | ISO 9001<br>Qualty<br>Maragement<br>Systems<br>CERTIFIED<br>FM 668401<br>EMS 668402 |
|                                      | Call: 01228 672900<br>Fax: 01228 672928<br>Email: sales@zoo-hardware.co.uk<br>Web: www.zoohardware.co.uk                                                       |                                                                                     |