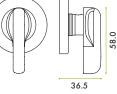

### SPECIFICATION

- Rose diameter: 50mm
- Rose projection: 8mm
- Spindle size: 5mm
- Disabled turn
- SS 304 Grade material
- Screw on stainless steel outer rose
- Also supplied with 20mm wood screws
- Fire tested suitable for 30 & 60 min timber doors
- Requires hex key ZCS000-HEX-KEY (sold seperately)