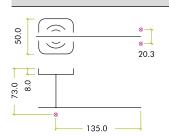

#### **SPECIFICATION**

- Cast stainless steel rose
- 50mm x 8mm squircle sprung rose
- SS304 stainless steel
- 4 point fixing inner rose
- Screw on rose cover
- Supplied with bolt through & wood screw fixings
- Suitable for 35-54mm doors
- Improved allen key for easier installation
- Grub screw on underside of lever
- NO plastic packaging