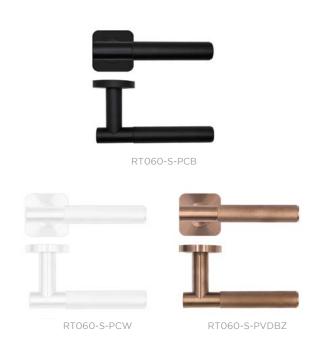

### TECHNICAL

| CODE          | DESCRIPTION                 | ADDITIONAL INFO.                    |
|---------------|-----------------------------|-------------------------------------|
| RT060-S-PCB   | Orta lever on squircle rose | SS304 stainless steel lever on rose |
| RT060-S-PCW   | Orta lever on squircle rose | SS304 stainless steel lever on rose |
| RT060-S-PVDSB | Orta lever on squircle rose | SS304 stainless steel lever on rose |
| RT060-S-PVDBZ | Orta lever on squircle rose | SS304 stainless steel lever on rose |
|               |                             |                                     |