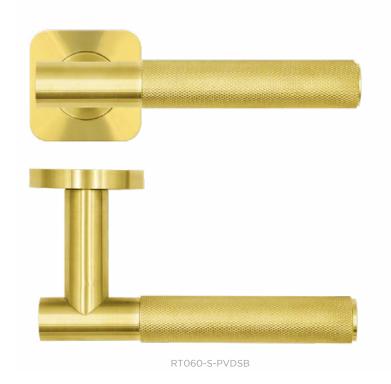

## **RT060-S**

### TECHNICAL

| CODE          | DESCRIPTION                 | ADDITIONAL INFO.                    |
|---------------|-----------------------------|-------------------------------------|
| RT060-S-PCB   | Orta lever on squircle rose | SS304 stainless steel lever on rose |
| RT060-S-PCW   | Orta lever on squircle rose | SS304 stainless steel lever on rose |
| RT060-S-PVDSB | Orta lever on squircle rose | SS304 stainless steel lever on rose |
| RT060-S-PVDBZ | Orta lever on squircle rose | SS304 stainless steel lever on rose |
|               |                             |                                     |