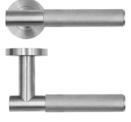

## SUITABILITY

STANDARDS

| CODE                                 | DESCRIPTION                                                                                                                                                    | FINISH               |
|--------------------------------------|----------------------------------------------------------------------------------------------------------------------------------------------------------------|----------------------|
| RT060PCB                             | Orta lever on rose                                                                                                                                             | Powder Coated Black  |
| RT060-PCW                            | Orta lever on rose                                                                                                                                             | Powder Coated White  |
| RT060PVDSB                           | Orta lever on rose                                                                                                                                             | PVD Satin Brass      |
| RT060PVDBZ                           | Orta lever on rose                                                                                                                                             | PVD Satin Bronze     |
| RT060SS                              | Orta lever on rose                                                                                                                                             | Satin Stainless      |
| <b>ZOO</b><br>ARCHITECTURAL HARDWARE | For more information please contact us today:<br>ERA Home Security T/A Zoo Hardware,<br>Unit B, Dukes Drive, Kingmoor Park North,<br>Carlisle, Cumbria CA6 4SH |                      |
|                                      | Call: 01228 672900<br>Fax: 01228 672928<br>Email: sales@zoo-hardware.co.uk<br>Web: www.zoohardware.co.uk                                                       | FM 668401 EMS 668402 |