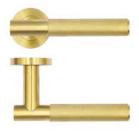

## SPECIFICATION

- Cast stainless steel rose
- 50mm x 8mm round sprung rose
- SS304 stainless steel
- 4 point fixing inner rose
- Screw on rose cover
- Supplied with bolt through & wood screw fixings
- Suitable for 35-54mm doors
- Improved allen key for easier installation
- Grub screw on underside of lever
- NO plastic packaging

## SUITABILITY

STANDARDS

| CODE                                 | DESCRIPTION                                                                                                                                                    | FINISH               |
|--------------------------------------|----------------------------------------------------------------------------------------------------------------------------------------------------------------|----------------------|
| RT060PCB                             | Orta lever on rose                                                                                                                                             | Powder Coated Black  |
| RT060-PCW                            | Orta lever on rose                                                                                                                                             | Powder Coated White  |
| RT060PVDSB                           | Orta lever on rose                                                                                                                                             | PVD Satin Brass      |
| RT060PVDBZ                           | Orta lever on rose                                                                                                                                             | PVD Satin Bronze     |
| RT060SS                              | Orta lever on rose                                                                                                                                             | Satin Stainless      |
| <b>ZOO</b><br>ARCHITECTURAL HARDWARE | For more information please contact us today:<br>ERA Home Security T/A Zoo Hardware,<br>Unit B, Dukes Drive, Kingmoor Park North,<br>Carlisle, Cumbria CA6 4SH |                      |
|                                      | Call: 01228 672900<br>Fax: 01228 672928<br>Email: sales@zoo-hardware.co.uk<br>Web: www.zoohardware.co.uk                                                       | FM 668401 EMS 668402 |