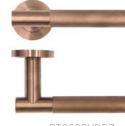

## SUITABILITY

STANDARDS

| CODE                                 | DESCRIPTION                                                                                                                                                    | FINISH               |
|--------------------------------------|----------------------------------------------------------------------------------------------------------------------------------------------------------------|----------------------|
| RT060PCB                             | Orta lever on rose                                                                                                                                             | Powder Coated Black  |
| RT060-PCW                            | Orta lever on rose                                                                                                                                             | Powder Coated White  |
| RT060PVDSB                           | Orta lever on rose                                                                                                                                             | PVD Satin Brass      |
| RT060PVDBZ                           | Orta lever on rose                                                                                                                                             | PVD Satin Bronze     |
| RT060SS                              | Orta lever on rose                                                                                                                                             | Satin Stainless      |
| <b>ZOO</b><br>ARCHITECTURAL HARDWARE | For more information please contact us today:<br>ERA Home Security T/A Zoo Hardware,<br>Unit B, Dukes Drive, Kingmoor Park North,<br>Carlisle, Cumbria CA6 4SH |                      |
|                                      | Call: 01228 672900<br>Fax: 01228 672928<br>Email: sales@zoo-hardware.co.uk<br>Web: www.zoohardware.co.uk                                                       | FM 668401 EMS 668402 |