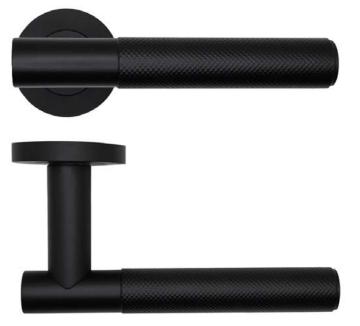

## **TECHNICAL** SPECIFICATION SHEET

RT060

RT060PCB

RT060PVDBZ

RT060SS

RT060-PCW

RT060PVDSB

## SPECIFICATION

- Cast stainless steel rose
- 50mm x 8mm round sprung rose
- SS304 stainless steel
- 4 point fixing inner rose
- Screw on rose cover
- Supplied with bolt through & wood screw fixings
- Suitable for 35-54mm doors
- Improved allen key for easier installation
- Grub screw on underside of lever
- NO plastic packaging

## SUITABILITY

STANDARDS

| CODE                                 | DESCRIPTION                                                                                                                                                    | FINISH               |
|--------------------------------------|----------------------------------------------------------------------------------------------------------------------------------------------------------------|----------------------|
| RT060PCB                             | Orta lever on rose                                                                                                                                             | Powder Coated Black  |
| RT060-PCW                            | Orta lever on rose                                                                                                                                             | Powder Coated White  |
| RT060PVDSB                           | Orta lever on rose                                                                                                                                             | PVD Satin Brass      |
| RT060PVDBZ                           | Orta lever on rose                                                                                                                                             | PVD Satin Bronze     |
| RT060SS                              | Orta lever on rose                                                                                                                                             | Satin Stainless      |
| <b>ZOO</b><br>ARCHITECTURAL HARDWARE | For more information please contact us today:<br>ERA Home Security T/A Zoo Hardware,<br>Unit B, Dukes Drive, Kingmoor Park North,<br>Carlisle, Cumbria CA6 4SH |                      |
|                                      | Call: 01228 672900<br>Fax: 01228 672928<br>Email: sales@zoo-hardware.co.uk<br>Web: www.zoohardware.co.uk                                                       | FM 668401 EMS 668402 |