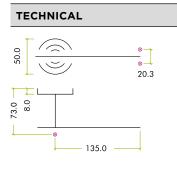

## SPECIFICATION

- Cast stainless steel rose
- 50mm x 8mm round sprung rose
- SS304 stainless steel
- 4 point fixing inner rose
- Screw on rose cover
- Supplied with bolt through & wood screw fixings
- Suitable for 35-54mm doors
- Improved allen key for easier installation
- Grub screw on underside of lever
- NO plastic packaging