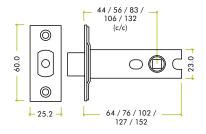

### **PRODUCT FEATURES**

- 25 x 65mm Forend
- 15 x 22 x 64/76/102/127/152mm Body
- Suitable for Bolt Through Fixing
- 10 Year Mechanical Guarantee

## **TECHNICAL**