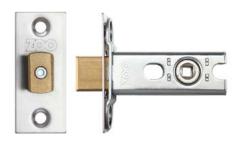

## **Tubular Bolt Through Deadbolt**

ZTDA64SS

ZTDA102SS

ZTDA127SS

### **PRODUCT FEATURES**

- 25 x 65mm Forend
- 15 x 22 x 64/76/102/127/152mm Body
- Suitable for Bolt Through Fixing
- 10 Year Mechanical Guarantee