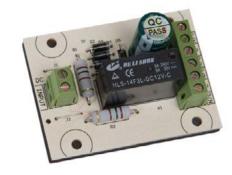

#### RL02

- · Multi purpose relay
- 9-30VAC/VDC
- · Current 47mA
- · Contact rating 5A @ 250VAC or 30VDC
- · 2 x COM NO-NC
- · Double pole

#### **FEATURES**

- RL01/RL02
  LED indication (RL01)
- · Outputs linked via the common connection

# DIMENSIONS

RL01 - 46x40 (mm) - 26g (Unboxed)

RL02 - 67x50 (mm) - 48g (Unboxed)

## **CONTENTS**

RL01 RL02

3mm sticky pad