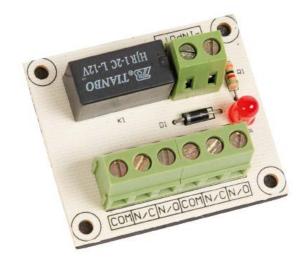

### RL01

- Mini switching relay
- · Low current input @ 12VDC
- 9-20VDC
- · Current 44mA
- · Contact rating 5A @ 250VAC or 30VDC
- · 2 x COM NO-NC

#### **FEATURES**

- RL01/RL02
  LED indication (RL01)
- · Outputs linked via the common connection

# DIMENSIONS

RL01 - 46x40 (mm) - 26g (Unboxed)

RL02 - 67x50 (mm) - 48g (Unboxed)

## **CONTENTS**

RL01 RL02

3mm sticky pad