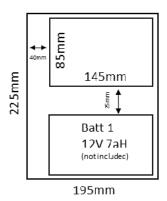

#### **DIMENSIONS**

12V Boxed PSU's

- · 225H x 196W x 75D (mm)
- · 1.46kg (Boxed)
- · 1.32kg (Unboxed)