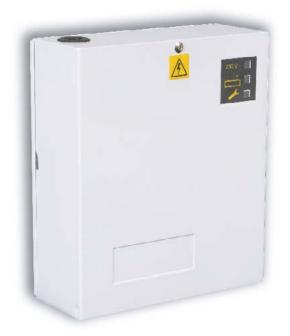

### 12VDC 1AMP POWER SUPPLY

1201SM-1

Manufacturer of access control systems, including a market leading range of power supply units.

#### 12V PSU

- · Full current to load
- 13.8VDC regulated output
- · Additional battery charging
- · Deep discharge protection
- · Current limiting
- · Short circuit protection
- · Mains transient protection
- · Compliant to EMC EN61000-6-1 & 3
- · Can house a battery up to 12V 9Ah

#### 12V PSU

- · Switchmode technology
- · Mild steel construction
- $\cdot \ \text{White powder coated} \\$
- · LED indicators (mains, battery, output)
- · Seperate fused mains connections
- · Full electronic protection
- · On board tamper protection
- · Converts power more efficiently (switch mode)
- · Multiple cable entry (inc rear)
- · Wiring instructions included

#### **DIMENSIONS**

12V Boxed PSU's

- · 225H x 196W x 75D (mm)
- · 1.46kg (Boxed)
- · 1.32kg (Unboxed)