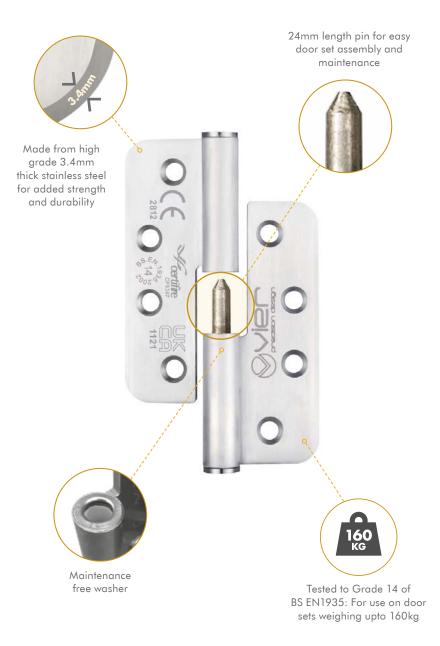

## **PRODUCT FEATURES**

- **Dimensions:** 102 x 76 x 3.4mm
- Material: Grade 201 stainless steel
- · Template drilled
- Left & right handed versions available
- Performance Testing: Successfully tested in accordance with the requirements of BS EN 1935:2002, Grade 14

#### **FIRE TESTING**

 Successfully fire tested in accordance with the requirements of BS EN1634-1, suitable for use on timber fire doors upto 60 minutes

#### **CERTIFICATION**

- CE marked (Certificate AC5131)
- UKCA marked (Certificate AC7871)
- CERTIFIRE approved (Certificate CF5357)