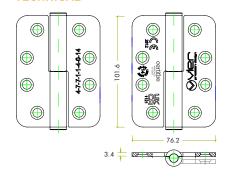

## **PRODUCT FEATURES**

- **Dimensions:** 102 x 76 x 3.4mm
- Material: Grade 201 stainless steel
- · Template drilled
- Left & right handed versions available
- Performance Testing: Successfully tested in accordance with the requirements of BS EN 1935:2002, Grade 14

#### **TECHNICAL**

| CODE             | DESCRIPTION                                                                                                                                                                                                                | FINISH                                                                                                                    |  |  |
|------------------|----------------------------------------------------------------------------------------------------------------------------------------------------------------------------------------------------------------------------|---------------------------------------------------------------------------------------------------------------------------|--|--|
| VLH-L243-14      | Grade 14 - Lift Off Hinge - Square - 102 x 76 x 3.4mm - Left Hand                                                                                                                                                          |                                                                                                                           |  |  |
| VLH-R243-14      | Grade 14 - Lift Off Hinge - Square - 102 x 76 x 3.4mm - Right Hand                                                                                                                                                         | Satin Stainless Steel (SS)                                                                                                |  |  |
| VLH-L243-14-R    | Grade 14 - Lift Off Hinge - Radius - 102 x 76 x 3.4mm - Left Hand                                                                                                                                                          | Satin Stainless Steel (SS)                                                                                                |  |  |
| VLH-R243-14-R    | Grade 14 - Lift Off Hinge - Radius - 102 x 76 x 3.4mm - Right Hand                                                                                                                                                         | Satin Stainless Steel (SS)                                                                                                |  |  |
| Precision design | For more information please contact us today: ERA Home Security T/A Zoo Hardware, Unit B, Dukes Drive, Kingmoor Park North, Carlisle, Cumbria CA6 4SH Call: 01228 672900 Fax: 01228 672928 Email: sales@zoo-hardware.co.uk | ISO 9001 Qualty Management Systems CERTIFIED  FM 668401  ISO 14001 Environmental Management Systems CERTIFIED  ERN 668402 |  |  |