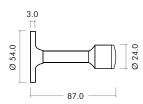

FB16

## TECHNICAL SPECIFICATION SHEET



## **PRODUCT SPECIFICATIONS**

- 87mm projection
- 54mm rose dia.
- · Face-fix

## **TECHNICAL**



| CODE   | DESCRIPTION                  | FINISH          |
|--------|------------------------------|-----------------|
| FB16   | Cylinder door stop with rose | Polished Brass  |
| FB16CP | Cylinder door stop with rose | Polished Chrome |
| FB16SC | Cylinder door stop with rose | Satin Chrome    |
| FB16PN | Cylinder door stop with rose | Polished Nickel |
| FB16SN | Cylinder door stop with rose | Satin Nickel    |
|        |                              |                 |



## For more information please contact us today:

Zoo Hardware Ltd, Unit B, Dukes Drive, Kingmoor Park North, Carlisle, Cumbria CA6 4SH

Call: 01228 672900 Fax: 01228 672928

Email: sales@zoo-hardware.co.uk Web: www.zoohardware.co.uk





URS is a member of Registrar of Standards (Holdings) Ltd.