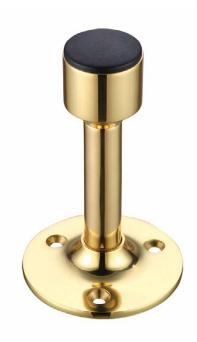

## **PRODUCT SPECIFICATIONS**

- 87mm projection
- 54mm rose dia.
- · Face-fix

## **TECHNICAL**

| CODE   | DESCRIPTION                  | FINISH          |
|--------|------------------------------|-----------------|
| FB16   | Cylinder door stop with rose | Polished Brass  |
| FB16CP | Cylinder door stop with rose | Polished Chrome |
| FB16SC | Cylinder door stop with rose | Satin Chrome    |
| FB16PN | Cylinder door stop with rose | Polished Nickel |
| FB16SN | Cylinder door stop with rose | Satin Nickel    |
|        |                              |                 |