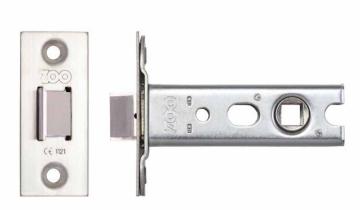

## TECHNICAL SPECIFICATION SHEET

ZTLKA76HD

| CODE      | FINISH          |  |
|-----------|-----------------|--|
| ZTLKA76HD | STAINLESS STEEL |  |
|           |                 |  |

## **PRODUCT SPECIFICATIONS**

- 15 x 22 x 76mm body
- Guided latch bolt
- Heavy duty dual sprung
- Includes strike plates and dust box
- 10 year mechanical guarantee

## **SUITABILITY**

| CODE      | DESCRIPTION                | FINISHES | ADDITIONAL INFO. |
|-----------|----------------------------|----------|------------------|
| ZTLKA76HD | Tubular bolt through latch | SS       | 57mm backset     |