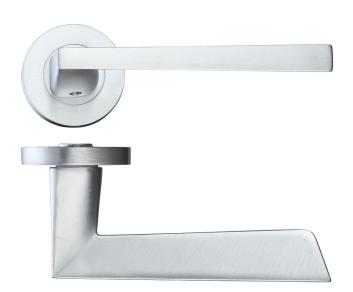

# **TECHNICAL** SPECIFICATION SHEET

**RM020** 

RM020CP RM020SC

| CODE    | FINISH          |
|---------|-----------------|
| RM020CP | Polished Chrome |
| RM020SC | Satin Chrome    |

#### **SPECIFICATION**

- Italian inspired design
- Zinc base material
- $\bullet$  50 x 8mm sprung round rose
- Fixings included
- Suitable for 35-54mm thickness timber doors

## **TECHNICAL**

| CODE    | DESCRIPTION               | ADDITIONAL INFO. |
|---------|---------------------------|------------------|
| RM020CP | Lupus lever on round rose | Sprung rose      |
| RM020SC | Lupus lever on round rose | Sprung rose      |