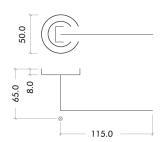

#### **SPECIFICATION**

- Italian inspired design
- Zinc base material
- $\bullet$  50 x 8mm sprung round rose
- Fixings included
- Suitable for 35-54mm thickness timber doors