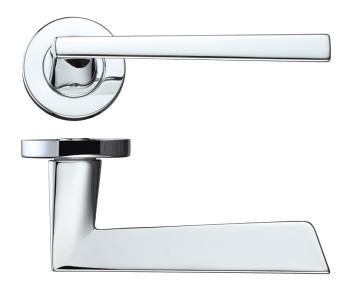

# **TECHNICAL** SPECIFICATION SHEET

**RM020** 

RM020CP RM020SC

| CODE    | FINISH          |
|---------|-----------------|
| RM020CP | Polished Chrome |
| RM020SC | Satin Chrome    |

#### **SPECIFICATION**

- Italian inspired design
- Zinc base material
- $\bullet$  50 x 8mm sprung round rose
- Fixings included
- Suitable for 35-54mm thickness timber doors

## **TECHNICAL**

| CODE    | DESCRIPTION               | ADDITIONAL INFO. |
|---------|---------------------------|------------------|
| RM020CP | Lupus lever on round rose | Sprung rose      |
| RM020SC | Lupus lever on round rose | Sprung rose      |