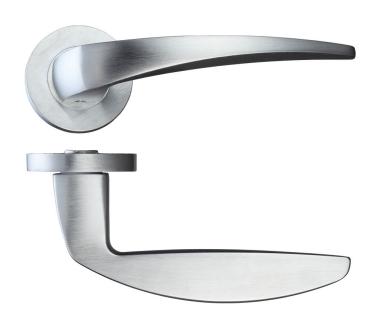

# **TECHNICAL** SPECIFICATION SHEET

**RM040** 

RM040SC

| CODE    | FINISH          |
|---------|-----------------|
| RM040CP | Polished Chrome |
| RM040SC | Satin Chrome    |

RM040CP

#### **SPECIFICATION**

- Italian inspired design
- Zinc base material
- 50 x 8mm sprung round rose
- Fixings included
- Suitable for 35-54mm thickness timber doors