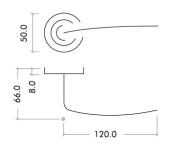

#### **SPECIFICATION**

- Italian inspired design
- Zinc base material
- 50 x 8mm sprung round rose
- Fixings included
- Suitable for 35-54mm thickness timber doors

## **TECHNICAL**

| CODE    | DESCRIPTION                | ADDITIONAL INFO. |
|---------|----------------------------|------------------|
| RM040CP | Cygnus lever on round rose | Sprung rose      |
| RM040SC | Cygnus lever on round rose | Sprung rose      |