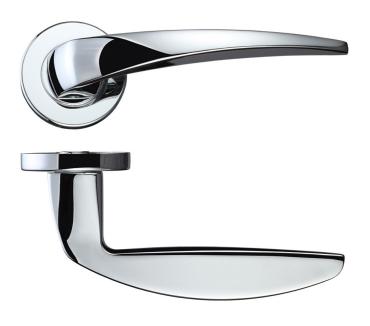

# **TECHNICAL** SPECIFICATION SHEET

**RM040** 

RM040SC

| CODE    | FINISH          |
|---------|-----------------|
| RM040CP | Polished Chrome |
| RM040SC | Satin Chrome    |

RM040CP

#### **SPECIFICATION**

- Italian inspired design
- Zinc base material
- 50 x 8mm sprung round rose
- Fixings included
- Suitable for 35-54mm thickness timber doors