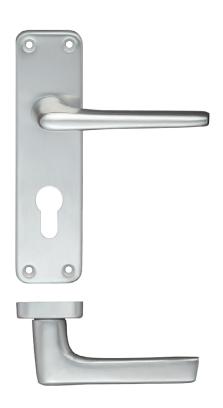

## TECHNICAL SPECIFICATION SHEET

ZCA21EP

| CODE      | FINISH          |  |
|-----------|-----------------|--|
| ZCA21EPSA | SATIN ALUMINIUM |  |

## **PRODUCT SPECIFICATIONS**

- Lever On Euro Profile Backplate
- Lever Circlip Fixed To Backplate
- Recommended Fixings M4 Male Female Bolts Included
- Also Supplied With Wood Screws

| CODE      | DESCRIPTION                                                                              | FINISH | ADDITIONAL INFO. |
|-----------|------------------------------------------------------------------------------------------|--------|------------------|
| ZCA21EPSA | Lever on Euro Profile Backplate                                                          | SA     |                  |
| 7/00      | For more information please contact us today:<br>Call: 01228 672900<br>Fax: 01228 672928 |        | EGETRAR OF       |