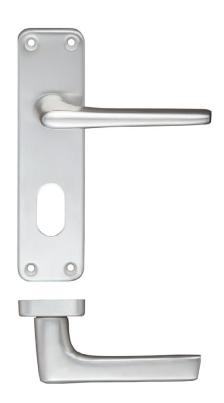

## TECHNICAL SPECIFICATION SHEET

ZCA21OP

| CODE      | FINISH          |  |
|-----------|-----------------|--|
| ZCA21OPSA | SATIN ALUMINIUM |  |
|           |                 |  |

## **PRODUCT SPECIFICATIONS**

- Lever On Oval Profile Backplate
- Lever Circlip Fixed To Backplate
- Recommended Fixings M4 Male Female Bolts Included
- Also Supplied With Wood Screws

## **SUITABILITY**

| CODE      | DESCRIPTION                                                                              | FINISH | ADDITIONAL INFO. |
|-----------|------------------------------------------------------------------------------------------|--------|------------------|
| ZCA21OPSA | Lever on Oval Profile Backplate                                                          | SA     |                  |
|           | For more information please contact us today:<br>Call: 01228 672900<br>Fax: 01228 672928 |        | REGISTRAN CO.    |