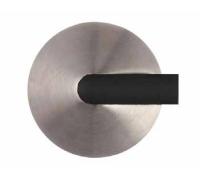

## **PRODUCT SPECIFICATIONS**

- Floor mounted door stop
- Concealed fix
- Locating pin
- 38mm diameter
- 25mm projection
- Stainless steel materialSupplied with fixings
- 10 year mechanical guarantee

## **TECHNICAL**

| CODE    | DESCRIPTION                      | FINISH | ADDITIONAL INFO. |
|---------|----------------------------------|--------|------------------|
| ZAS89SS | Door stop - floor mounted - cone | SS     | 25mm projection  |