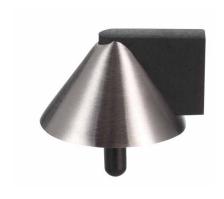

## **PRODUCT SPECIFICATIONS**

- Floor mounted door stop
- Concealed fix
- Locating pin
- 38mm diameter
- 25mm projection
- Stainless steel materialSupplied with fixings
- 10 year mechanical guarantee

## **TECHNICAL**

| CODE    | DESCRIPTION                      | FINISH | ADDITIONAL INFO. |
|---------|----------------------------------|--------|------------------|
| ZAS89SS | Door stop - floor mounted - cone | SS     | 25mm projection  |