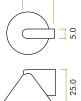

## **PRODUCT SPECIFICATIONS**

- Floor mounted door stop
- Concealed fix
- Locating pin
- 38mm diameter
- 25mm projection
- Stainless steel materialSupplied with fixings
- 10 year mechanical guarantee

## **TECHNICAL**

| CODE    | DESCRIPTION                      | FINISH | ADDITIONAL INFO. |
|---------|----------------------------------|--------|------------------|
| ZAS89SS | Door stop - floor mounted - cone | SS     | 25mm projection  |